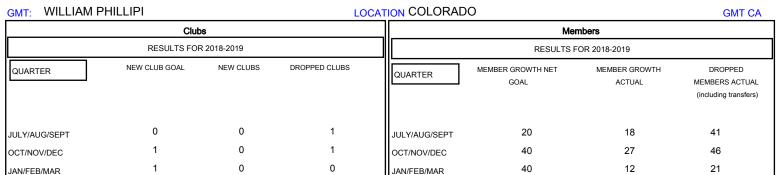

## District 6 NE

Results as of: 02/28/2019

0

0

10

APR/MAY/JUNE

0

## 

| DROPPED CLUBS: 2  DROPPED MEMBERS |     | 17 CLUBS OF 44 ADDED 1 OR MORE<br>NEW MEMBERS | GENDER DISTRIBUTION           MALE         658 (68.47%)           FEMALE         303 (31.53%)           Women Percentage Fiscal Year Goal: 35% |     |
|-----------------------------------|-----|-----------------------------------------------|------------------------------------------------------------------------------------------------------------------------------------------------|-----|
| DECEASED                          | 9   | CLICK HERE FOR CUMULATIVE MEMBERSHIP DATA     | TOTAL FAMILY UNIT MEMBERS                                                                                                                      | 256 |
| CLUB CANCELLED                    | 27  |                                               |                                                                                                                                                | 121 |
| OTHER                             | 72  |                                               | FAMILY MEMBERS PAYING HALF DUES                                                                                                                | 131 |
| TOTAL                             | 108 |                                               |                                                                                                                                                |     |