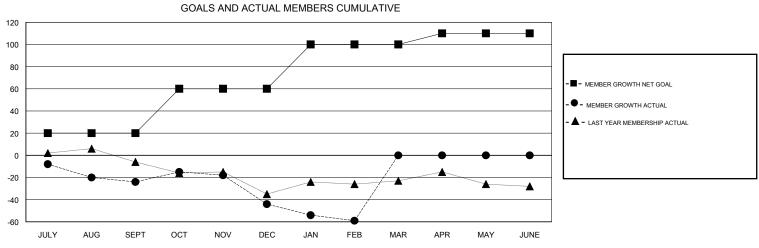

## District 6 NE

Results as of: 02/28/2019

0

0

10

APR/MAY/JUNE

0

## 

| DROPPED CLUBS: 2  DROPPED MEMBERS |     | 17 CLUBS OF 44 ADDED 1 OR MORE<br>NEW MEMBERS | GENDER DISTRIBUTION           MALE         658 (68.47%)           FEMALE         303 (31.53%)           Women Percentage Fiscal Year Goal: 35% |     |
|-----------------------------------|-----|-----------------------------------------------|------------------------------------------------------------------------------------------------------------------------------------------------|-----|
| DECEASED                          | 9   | CLICK HERE FOR CUMULATIVE MEMBERSHIP DATA     | TOTAL FAMILY UNIT MEMBERS                                                                                                                      | 256 |
| CLUB CANCELLED                    | 27  |                                               |                                                                                                                                                | 121 |
| OTHER                             | 72  |                                               | FAMILY MEMBERS PAYING HALF DUES                                                                                                                | 131 |
| TOTAL                             | 108 |                                               |                                                                                                                                                |     |